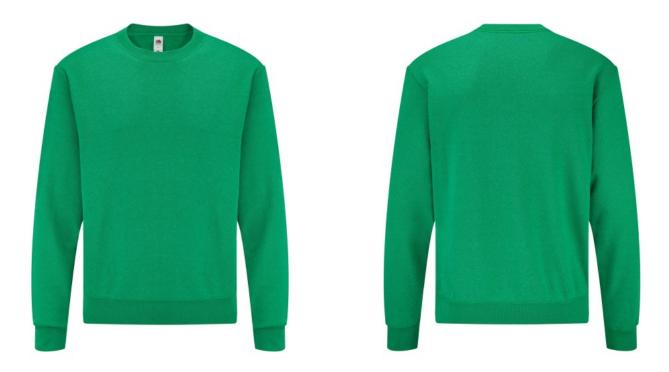

#### **Basic informations**

Size: S

Color: Retro mottled green

### **Specification**

Fruit of the Loom, CLASSIC SET-IN SWEAT, sweatshirt. Classic sweatshirt made of 60% cotton and 40% polyester, 280 gm / m, classic cut, stylish cut, ruffle and collar made in a cotton-lycra combination. Sweater branding: DTG, screen printing, flock / flex In pack: 24 Piece